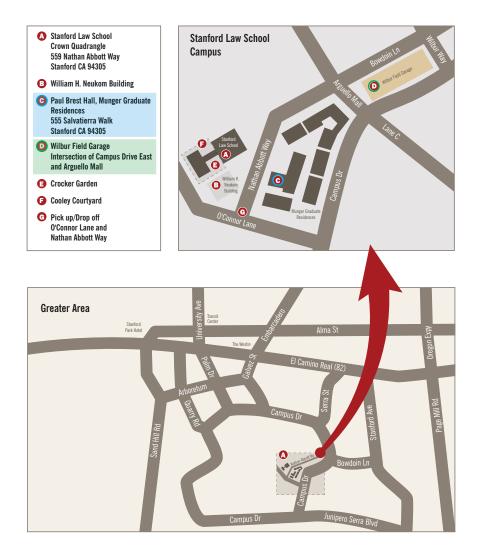

## **Parking Information:**

The closest parking to **Paul Brest Hall**, **Munger Graduate Residences** is **Wilbur Field Garage** (formerly PS6), which is about a 5-6 minute walk to Paul Brest Hall. Wilber Field Garage is an underground parking garage; the entrance is on Wilbur Way, accessed from Campus Drive (see map below).

For GPS navigation, enter: Wilbur Field Garage, Nathan Abbott Way, Stanford, CA.

Remember to allow yourself time to look for parking before the event as parking can be difficult on campus. Note that parking is free after 4:00 pm.