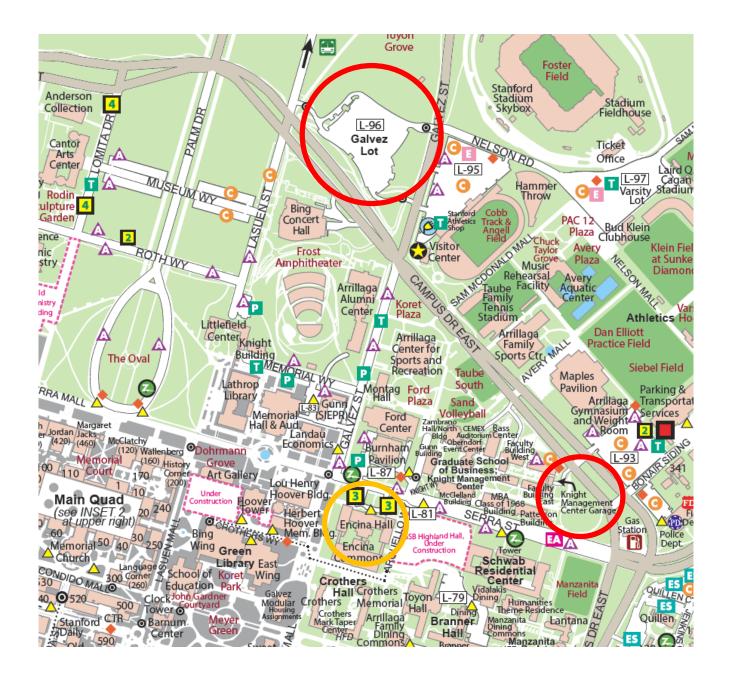

## Event Location: Bechtel Conference Center, 616 Serra St, Stanford, CA 94305

## Parking at the Knight Management Center Garage and the Galvez Lot (Pay By Space #):

You may pay for parking at any machine in the lot or structure (\$2.00 - \$2.50 per hour). Most of the machines accept Visa, MasterCard, or Discover, bills, or coins; if you do not use your credit card, please bring cash in smaller denominations because these machines do not issue change. Simply enter the number for your parking space and pay with cash or card. You do **not** need to display your receipt in your vehicle. The receipt is **not** valid in any other location.